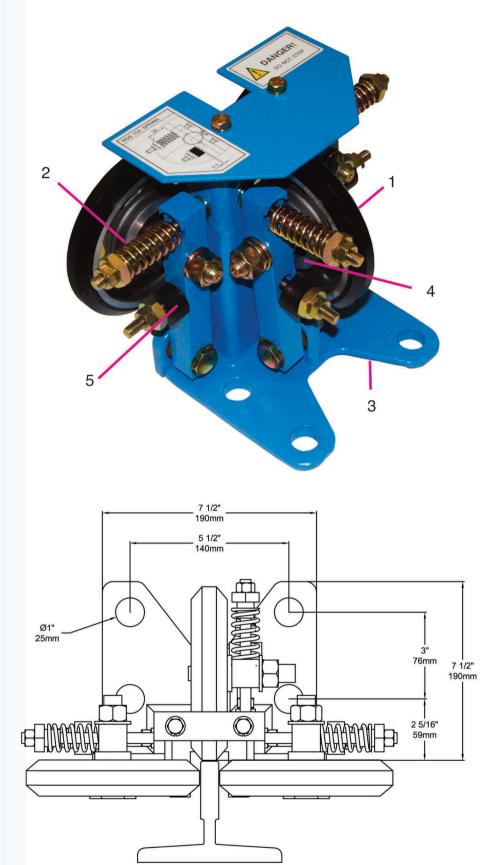

# 6 INCH MODERATE SPEED ELEVATOR ROLLER GUIDES ZRG-6

elevator components

### **ZZIPCO USA STANDARD ROLLER GUIDES**

The 6 Inch moderate speed elevator roller guide offers incomparable performance in an easy to install and very reliable package.

Our exceptional roller guide improves the elevator ride quality at a very affordable price. Adjustable stops, durable structural components, high quality Neoprene Rubber Roller wheels, stabilizing adjustable springs and dependable Ball Bearings are some of the unique characteristics.

### ROLLER GUIDE MAIN CHARACTERISTICS

- 1 Neoprene Rubber Wheels
- 2 Fully Adjustable Stabilizing Springs
- 3 High Quality Structural Components
- 4 Rugged Ball Bearings
- 5 Adjustable Stops

## PART NUMBER: ZRG-6

(4 ROLLER GUIDES PER SET)

NOTE: Actual dimensions and specifications of the products listed on these pages may change without notice to conform with the most recent regulations and standards.