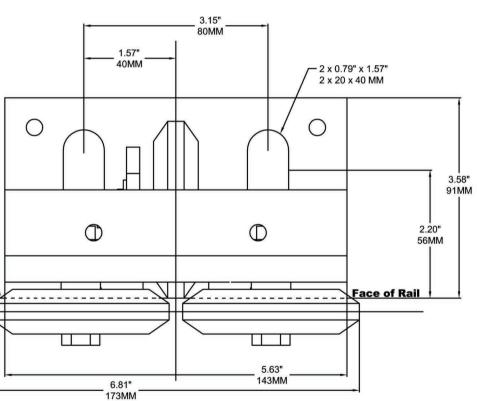

# PART NUMBER: ZRG-3 (4 ROLLER GUIDES PER SET) Ø3.15" 80MM

NOTE: Actual dimensions and specifications of the products listed on these pages may change without notice to conform with the most recent regulations and standards.