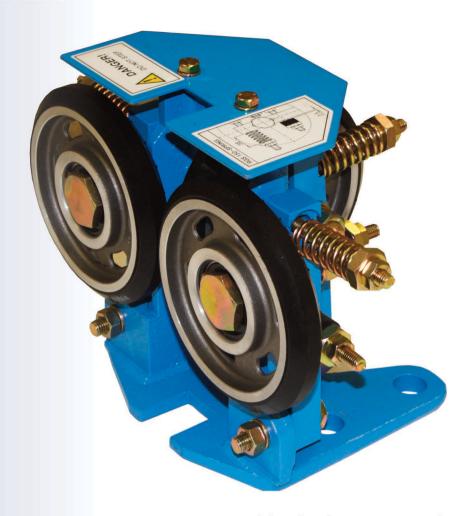

# 6 INCH MODERATE SPEED ELEVATOR ROLLER GUIDES ZRG-6

elevator components

### **ZZIPCO USA STANDARD ROLLER GUIDES**

The 6 Inch moderate speed elevator roller guide offers incomparable performance in an easy to install and very reliable package.

Our exceptional roller guide improves the elevator ride quality at a very affordable price. Adjustable stops, durable structural components, high quality Neoprene Rubber Roller wheels, stabilizing adjustable springs and dependable Ball Bearings are some of the unique characteristics.

### ROLLER GUIDE MAIN CHARACTERISTICS

- 1 Neoprene Rubber Wheels
- 2 Fully Adjustable Stabilizing Springs
- 3 High Quality Structural Components
- 4 Rugged Ball Bearings
- 5 Adjustable Stops

## PART NUMBER: ZRG-6

(4 ROLLER GUIDES PER SET)

NOTE: Actual dimensions and specifications of the products listed on these pages may change without notice to conform with the most recent regulations and standards.