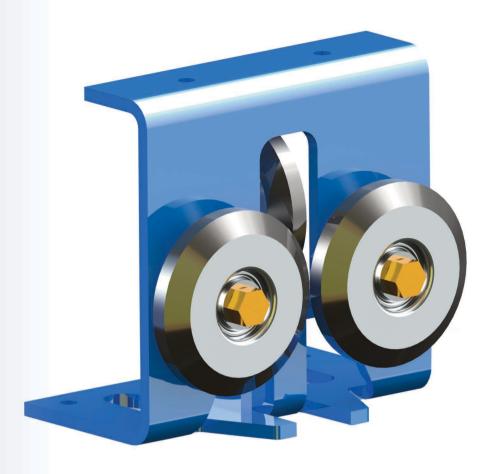

# 3 INCH COUNTERWEIGHT & SMALL CAPACITY ROLLER GUIDES ZRG-3

### **ZZIPCO USA STANDARD ROLLER GUIDES**

The 3 Inch counterweight and small capacity elevator roller guide offers unmatched performance in an easy to install and very reliable package.

Our exceptional roller guide improves the elevator ride quality at a very affordable price. Durable structural components, high quality Neoprene Rubber Roller wheels and dependable Ball Bearings are some of the unique characteristic.

These 3 inches rollers can be used on counterweights, and small capacity traction and hydraulic applications. Easy to follow instructions for the correct adjustments in the field are also provided with each set of Roller Guides.

### ROLLER GUIDE MAIN CHARACTERISTICS

- Hole Pattern market compatible
- Neoprene Rubber Wheels
- High Quality Structural Components
- Rugged Ball Bearings
- Eccentric Adjustable Bolts

# PART NUMBER: ZRG-3 (4 ROLLER GUIDES PER SET) Ø3.15" 80MM

NOTE: Actual dimensions and specifications of the products listed on these pages may change without notice to conform with the most recent regulations and standards.