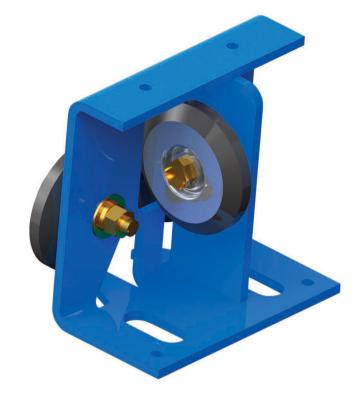

# 3 INCH COUNTERWEIGHT & SMALL CAPACITY ROLLER GUIDES ZRG-3

### **ZZIPCO USA STANDARD ROLLER GUIDES**

The 3 Inch counterweight and small capacity elevator roller guide offers unmatched performance in an easy to install and very reliable package.

Our exceptional roller guide improves the elevator ride quality at a very affordable price. Durable structural components, high quality Neoprene Rubber Roller wheels and dependable Ball Bearings are some of the unique characteristic.

These 3 inches rollers can be used on counterweights, and small capacity traction and hydraulic applications. Easy to follow instructions for the correct adjustments in the field are also provided with each set of Roller Guides.

# PART NUMBER: ZRG-3 (4 ROLLER GUIDES PER SET) Ø3.15" 80MM

NOTE: Actual dimensions and specifications of the products listed on these pages may change without notice to conform with the most recent regulations and standards.